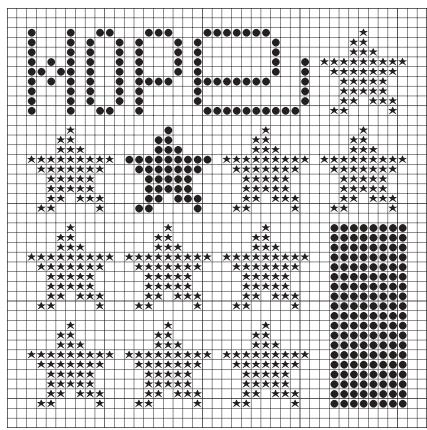

## ITTY BITTY HOPE

Stitch count: 39w x 39h

## Sterling Silver Star Charm

Model stitched on 32 count Country French Latte (85-251) linen with one strand of Sampler Threads hand-dyed floss over one linen thread. Attach our exclusive star charm with 1 strand of Brandy in the solid stitched area. Design area is 1.21" x 1.18". We framed ours in an itty bitty tin pin (TF04) to wear!