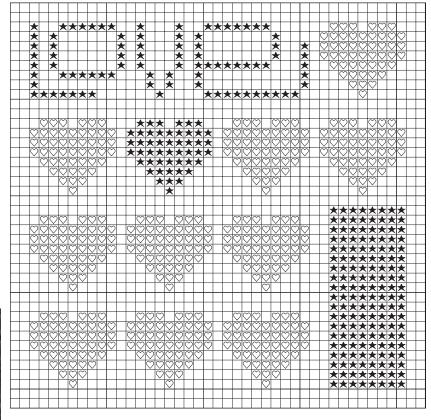

## ITTY BITTY LOVE

Stitch count: 39w x 38h

## Sterling Silver Heart Charm

Model stitched on 32 count Country French Latte (85-251) linen with one strand Simply Shaker handdyed floss over one linen thread. Attach our exclusive heart charm with 1 strand of Melon Patch in the solid stitched area. Design area is 1.21" x 1.18". We framed ours in an itty bitty tin pin (TF04) to wear!